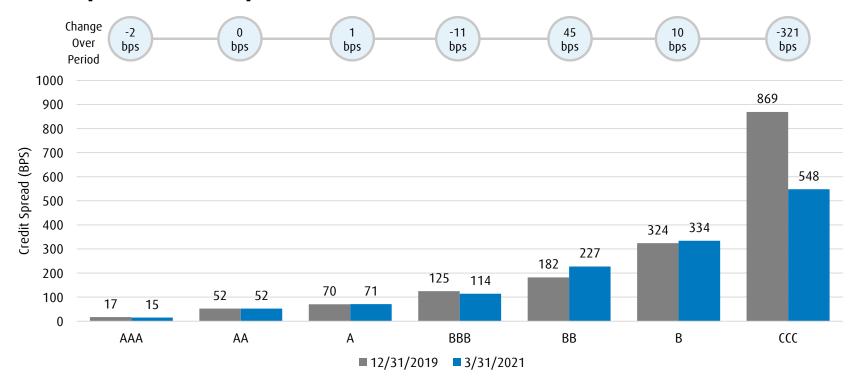

## **BMO Market Charts**

While there has been dramatic spread tightening within the riskiest portion of the credit universe, opportunities may remain within the higher quality segments of high yield.

## **U.S.** Corporate Credit Spreads: Pre-Pandemic to Present

Source: Barclays and BMO Global Asset Management. Data as of 3/31/2021. Past performance is not a guarantee of future results.

C11# 12700454

Credit spreads represent the incremental yield between Treasury and Non-Treasury assets. A basis point is 1/100th of one-percent.

BMO Global Asset Management is the brand name for various affiliated entities of BMO Financial Group that provide investment management and trust and custody services. Certain of the products and services offered under the brand name BMO Global Asset Management are designed specifically for various categories of investors in a number of different countries and regions and may not be available to all investors. Products and services are only offered to such investors in those countries and regions in accordance with applicable laws and regulations. BMO Financial Group is a service mark of Bank of Montreal (BMO). BMO Asset Management U.S. consists of BMO Asset Management Corp., BMO Asset Management (Canada)® includes BMO Asset Management Inc., and LGM consists of the subsidiaries of LGM (Bermuda) Limited. BMO Taft-Hartley Services, BMO Trust and Custody Services and BMO Trust Outsourcing Services are a part of BMO Global Asset Management and a division of BMO Harris Bank N.A., offering products and services through various affiliated entities of BMO Financial Group.